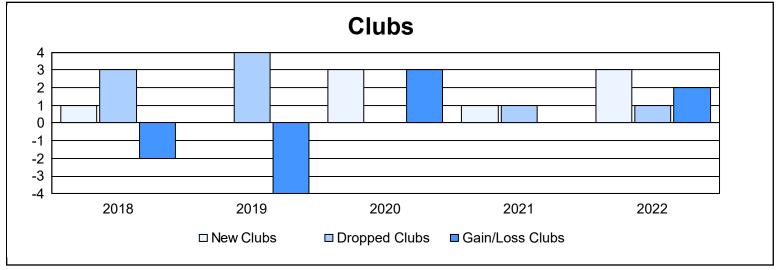

District LD 1 As of June 2022 Cumulative

| Year      | New<br>Clubs | Dropped<br>Clubs | Gain/<br>Loss<br>Clubs | New<br>Members | Charter<br>Members | Reinstate<br>Members | Transfer<br>Members | Total<br>Member<br>Added | Total<br>Members<br>Dropped | Gain/<br>Loss<br>Members |
|-----------|--------------|------------------|------------------------|----------------|--------------------|----------------------|---------------------|--------------------------|-----------------------------|--------------------------|
| 2017-2018 | 1            | 3                | -2                     | 123            | 36                 | 32                   | 4                   | 195                      | 342                         | -147                     |
| 2018-2019 | 0            | 4                | -4                     | 159            | 5                  | 17                   | 4                   | 185                      | 316                         | -131                     |
| 2019-2020 | 3            | 0                | 3                      | 137            | 79                 | 5                    | 3                   | 224                      | 183                         | 41                       |
| 2020-2021 | 1            | 1                | 0                      | 132            | 26                 | 4                    | 1                   | 163                      | 154                         | 9                        |
| 2021-2022 | 3            | 1                | 2                      | 206            | 100                | 2                    | 9                   | 317                      | 300                         | 17                       |
| Average   | 2            | 2                | 0                      | 151            | 49                 | 12                   | 4                   | 217                      | 259                         | -42                      |